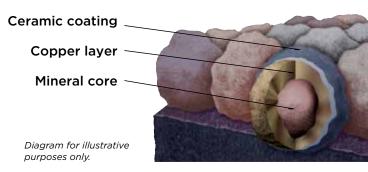

#### **Streak**Fighter® PROTECTION

The ultimate in stain protection, CertainTeed's StreakFighter technology uses the power of science to repel algae before it can take hold and spread. StreakFighter's granular blend includes naturally algae-resistant copper to combat the ugly black streaking caused by algae and help your roof maintain its beauty for years to come.

# **Streak**Fighter®

Algae Resistance

The ultimate in stain protection.

Those streaks you see on other roofs in your neighborhood? That's algae, and it's a common eyesore on roofing throughout North America. CertainTeed's **Streak**Fighter technology uses the power of science to repel algae before it can take hold and spread. **Streak**Fighter's granular blend includes naturally algae-resistant copper, helping your roof maintain its curb appeal and look beautiful for years to come.

# Granule with StreakFighter Technology