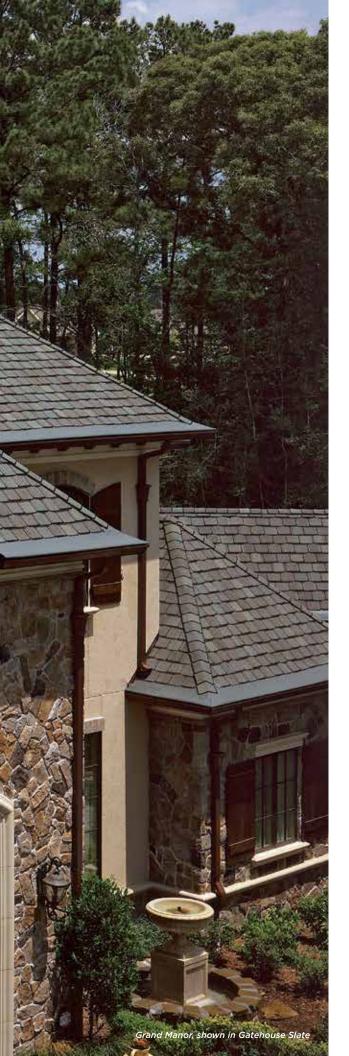

#### STRIKING LOOKS

Deep shadows and random tabs are the secrets behind the design genius in Grand Manor. The result is a shingle with the incredibly authentic depth and dimension of slate.

#### LASTING BEAUTY

Our exclusive Super Shangle\* construction design results in a shingle that, once installed, offers virtually five layers of protection. Made of the industry's most durable roofing materials, you'll have a roof with unsurpassed defense against the elements.