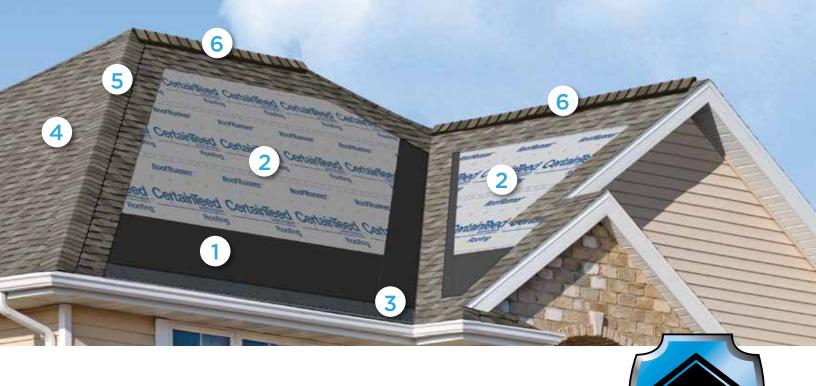

# Integrity Roof System™

A COMPLETE APPROACH TO LONG LASTING BEAUTY AND PERFORMANCE

With as much care as you take in selecting the right contractor, choosing the right roof system is equally as important. A CertainTeed Integrity Roof System combines key elements that help ensure you have a well-built roof for long-lasting performance.

## Waterproofing Underlayment

The first step in your defense against the elements. Self-adhering underlayment is installed at vulnerable areas of your roof to help prevent leaks from wind-driven rain and ice dams.

# 2. Water-Resistant Underlayment

Provides a protective layer over the roof deck and acts as a secondary barrier against leaks.

# 3. Starter Shingles

Starter Shingles are the first course of shingles that are installed and designed to work in tandem with the roof shingles above for optimal shingle sealing and performance.

# 4. Shingles

Choose from a variety of Good-Better-Best styles to complement any roof design and fit your budget.

# 5. Hip & Ridge Caps

Available in numerous profiles, these accessories are used on the roof's hip and ridge lines for a distinctive finishing touch to your new roof.

### **6.** Ventilation

A roof that breathes is shown to perform better and last longer. Ridge Vents, in combination with Intake Vents, allow air to flow on the underside of your roof deck, keeping the attic cooler in the summer and drier in the winter.