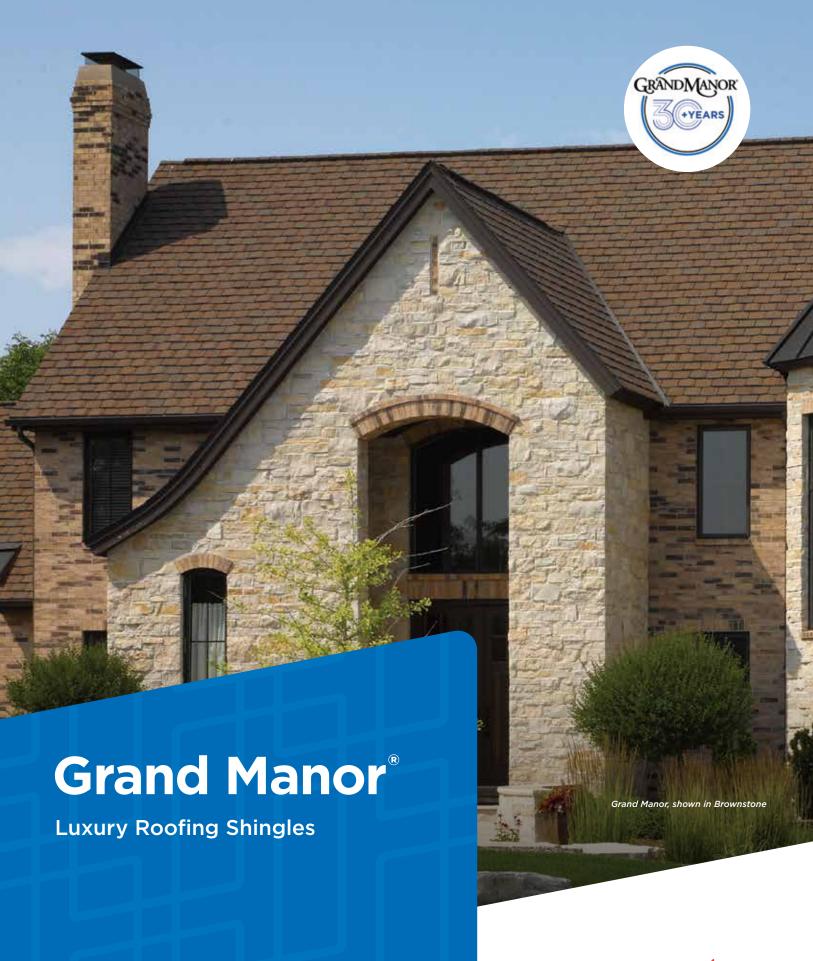

# The Peak of Perfection

Some roofs say more. About you. About your style. About the home that uniquely showcases your life.

Grand Manor says it all with a style and grace that is exceptional from every angle. The luxurious multi-layered laminated shingle replicates the look of slate with the confidence backed by a lifetime warranty.

Your home becomes your castle with one of the heaviest shingles we've ever made. CertainTeed developed Grand Manor to endure all types of weather and always look its best, even on the steepest slopes.

#### STRIKING LOOKS

Deep shadows and random tabs are the secrets behind the design genius in Grand Manor. The result is a shingle with the incredibly authentic depth and dimension of slate.

#### LASTING BEAUTY

Our exclusive Super Shangle\* construction design results in a shingle that, once installed, offers virtually five layers of protection. Made of the industry's most durable roofing materials, you'll have a roof with unsurpassed defense against the elements.