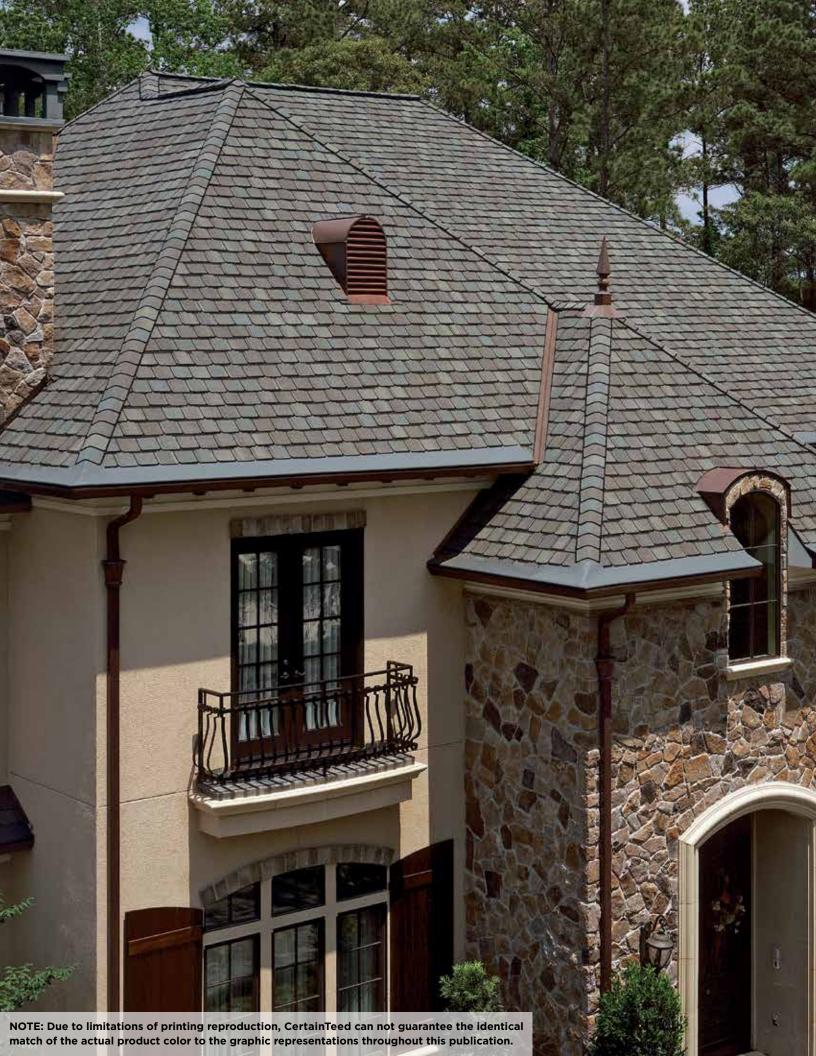

#### STRIKING LOOKS

Deep shadows and random tabs are the secrets behind the design genius in Grand Manor. The result is a shingle with the incredibly authentic depth and dimension of slate.

#### LASTING BEAUTY

Our exclusive Super Shangle\* construction design results in a shingle that, once installed, offers virtually five layers of protection. Made of the industry's most durable roofing materials, you'll have a roof with unsurpassed defense against the elements.