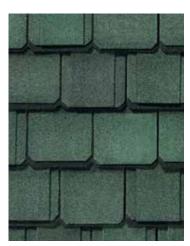

pel algae before it can take hold and spread. StreakFighter's granular blend includes naturally algae-resistant copper to combat the ugly black streaking caused by algae and help your roof maintain its beauty for years to come.

With Grand Manor on your home, you'll have the assurance of being protected by one of CertainTeed's finest, most durable luxury shingles—and the confidence of knowing that whenever you look up at your roof, you'll see something beautiful.



# GRAND MANOR COLOR PALETTE





# Elegance Defined with Style and Grace

## GRAND MANOR®

- Authentic depth and dimension of natural slate
- Dynamic color options
- Super Shangle<sup>\*</sup> construction offers five layers of protection
- Streakfighter® protection against algae



Black Pearl



Brownstone



Georgian Brick



**Sherwood Forest** 

# Strength with Style

## GRAND MANOR®

- Class A fire resistance
- Algae resistance
- 110 MPH wind warranty, upgradeable to 130 MPH
- Lifetime-limited warranty



#### **SPECIFICATIONS**

- Two full-size, fiberglass-based shingles with randomly applied tabs
- Authentic depth and dimension of natural slate
- · Virtual five-layer coverage when applied

CertainTeed products are tested to ensure the highest quality and comply with the following industry standards:

#### Fire Resistance:

- UL Class A
- UL certified to meet ASTM D3018 Type 1

#### Wind Resistance:

- UL certified to meet ASTM D3018 Type 1
- ASTM D3161 Class F

#### Tear Resistance:

- UL certified to meet ASTM D3462
- CSA standard A123.5

#### Wind Driven Rain Resistance:

 Miami-Dade Product Control Ac