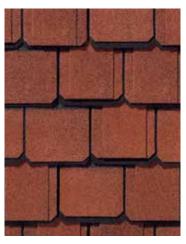

r of science to repel algae before it can take hold and spread. StreakFighter's granular blend includes naturally algae-resistant copper to combat the ugly black streaking caused by algae and help your roof maintain its beauty for years to come.

With Grand Manor on your home, you'll have the assurance of being protected by one of CertainTeed's finest, most durable luxury shingles—and the confidence of knowing that whenever you look up at your roof, you'll see something beautiful.



# GRAND MANOR COLOR PALETTE





# Elegance Defined with Style and Grace

## GRAND MANOR®

- Authentic depth and dimension of natural slate
- Dynamic color options
- Super Shangle<sup>\*</sup> construction offers five layers of protection
- Streakfighter® protection against algae



Black Pearl



Brownstone



Georgian Brick



**Sherwood Forest** 

# Strength with Style

## GRAND MANOR®

- Class A fire resistance
- Algae resistance
- 110 MPH wind warranty, upgradeable to 130 MPH
- Lifetime-limited warranty



#### **SPECIFICATIONS**

- Two full-size, fiberglass-based shingles with randomly applied tabs
- Authentic depth and dimension of natural slate
- · Virtual five-layer coverage when applied

CertainTeed products are tested to ensure the highest quality and comply with the following industry standards:

#### Fire Resistance:

- UL Class A
- UL certified to meet ASTM D3018 Type 1

#### Wind Resistance:

- UL certified to meet ASTM D3018 Type 1
- ASTM D3161 Class F

#### Tear Resistance:

- UL certified to meet ASTM D3462
- CSA standard A123.5

#### Wind Driven Rain Resistance:

 Miami-Dade