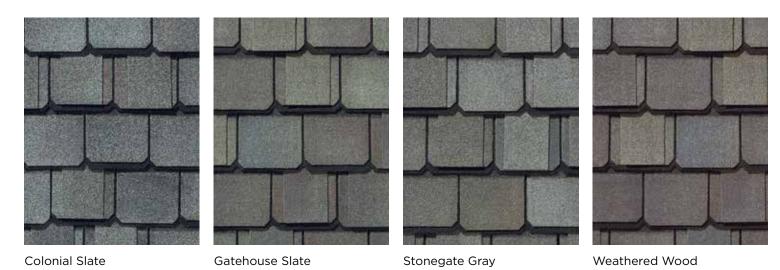

# GRAND MANOR COLOR PALETTE

Black Pearl

Brownstone

Georgian Brick

**Sherwood Forest** 