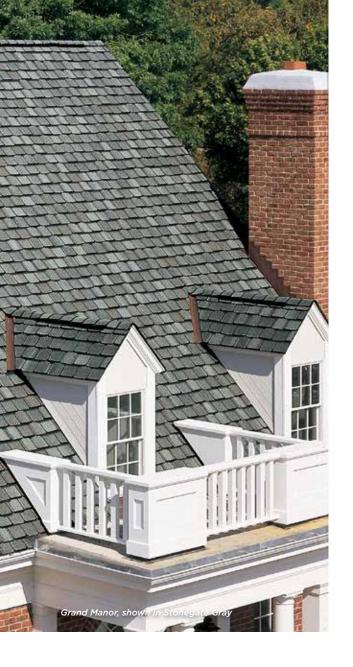

# Elegance Defined with Style and Grace

## GRAND MANOR®

- Authentic depth and dimension of natural slate
- Dynamic color options
- Super Shangle<sup>\*</sup> construction offers five layers of protection
- Streakfighter® protection against algae