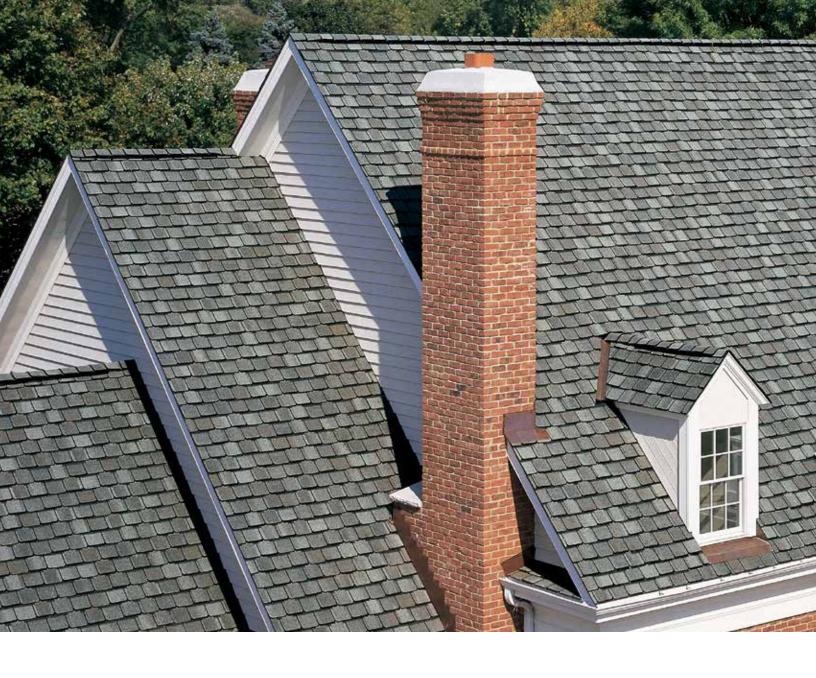

#### STRIKING LOOKS

Deep shadows and random tabs are the secrets behind the design genius in Grand Manor. The result is a shingle with the incredibly authentic depth and dimension of slate.

#### LASTING BEAUTY

Our exclusive Super Shangle\* construction design results in a shingle that, once installed, offers virtually five layers of protection. Made of the industry's most durable roofing materials, you'll have a roof with unsurpassed defense against the elements.