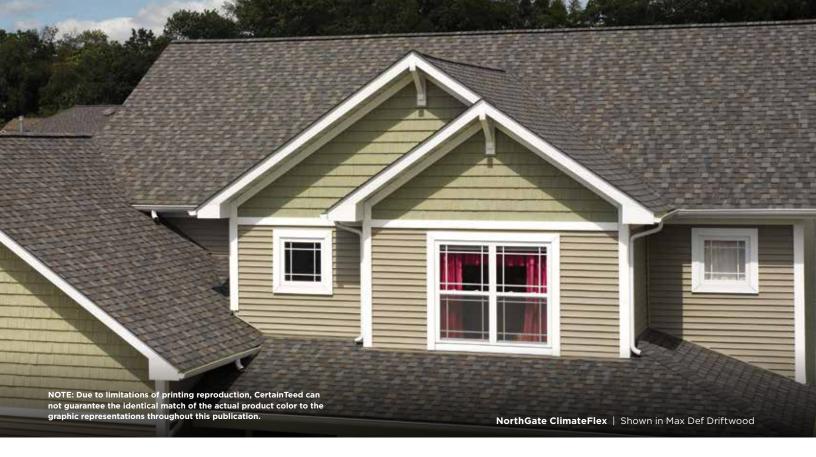

# NORTHGATE® ClimateFlex® COLOR PALETTE

Max Def Burnt Sienna

Max Def Driftwood

Max Def Granite Gray

Max Def Georgetown Gray

Max Def Heather Blend

Max Def Espresso

Max Def Moiré Black

Max Def Pewter

Max Def Resawn Shake

Max Def Weathered Wood

Max Def Hunter Green

Silver Birch CRRC Product ID 0668-0072