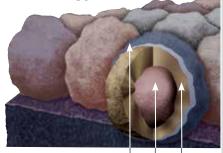

#### HELP MAINTAIN THE NATURAL BEAUTY OF YOUR ROOF

Those streaks you see on other roofs in your neighborhood? That's algae, and it's a common eyesore on roofing throughout North America.

CertainTeed's StreakFighter technology uses the natural anti-algae properties of copper-containing surface granules to help prevent algae from forming on shingles, reducing the need for costly and time-consuming algae cleaning and maintenance while helping your roof maintain its curb appeal for years to come.

## **Granule with Streak** *Fighter* **Technology**

Ceramic coating | Mineral core | Copper layer