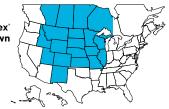

## 6. Hip & Ridge Caps

Available in numerous profiles, these accessories are used on the roof's hip and ridge lines for a distinctive finishing touch to your new roof.

NorthGate<sup>:</sup> CimateFlex<sup>:</sup> available in areas shown