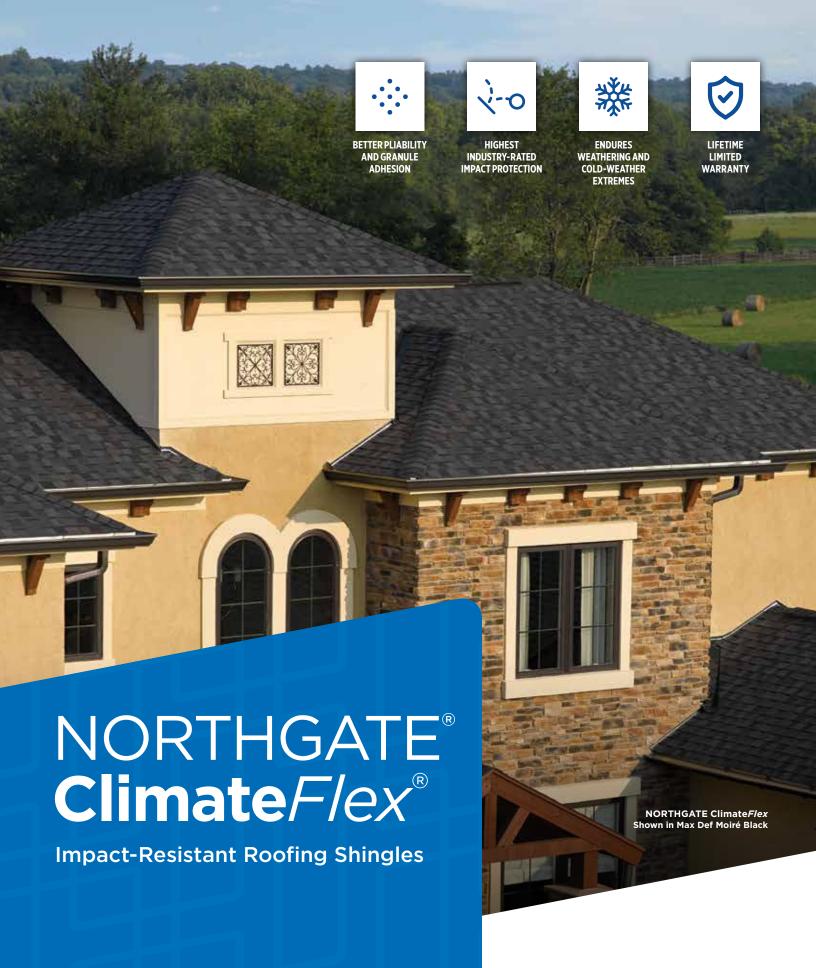

# Trust your home to NORTHGATE® **Climate**Flex®

Few things in this world are as precious as the place that you call home. It is much more than just a house. It's the foundation from which you build your life.

# ClimateF/ex®

Outstanding durability. Featuring the latest advances in polymer science, CertainTeed's ClimateFlex technology works at a molecular level to make shingles strong and pliable. The rubber-like qualities of the ClimateFlex asphalt formula provides each shingle with improved hail resistance, cold-weather flexibility, and granule adhesion. With NorthGate ClimateFlex, you give your home the curb appeal of designer roofing and the protective resilience of polymer-modified asphalt, all backed by CertainTeed's manufacturer warranty - the most comprehensive and valued warranty in the industry.