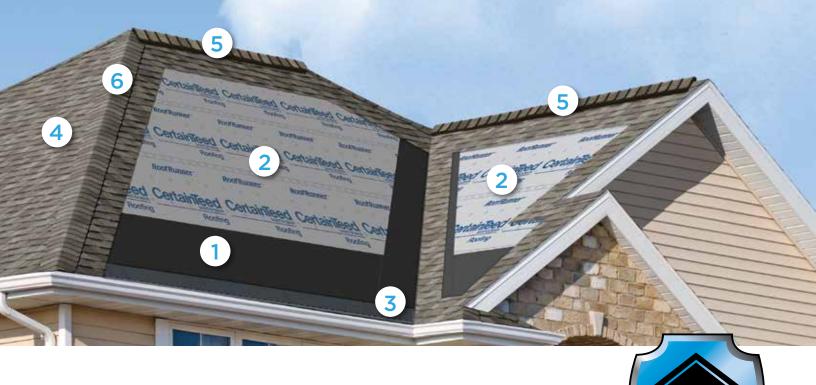

# Integrity Roof System™

A COMPLETE APPROACH TO LONG LASTING BEAUTY AND PERFORMANCE

With as much care as you take in selecting the right contractor, choosing the right roof system is equally as important. A CertainTeed Integrity Roof System combines key elements that help ensure you have a well-built roof for long-lasting performance.

#### Waterproofing Underlayment

The first step in your defense against the elements. Self-adhering underlayment is installed at vulnerable areas of your roof to help prevent leaks from wind-driven rain and ice dams.

### 2. Water-Resistant Underlayment

Provides a protective layer over the roof deck and acts as a secondary barrier against leaks.

# 3. Starter Shingles

Starter Shingles are the first course of shingles that are installed and designed to work in tandem with the roof shingles above for optimal shingle sealing and performance.

# 4. Shingles

Choose from a variety of Good-Better-Best styles to complement any roof design and fit your budget.

## 5. Ventilation

A roof that breathes is shown to perform better and last longer. Ridge Vents, in combination with Intake Vents, allow air to flow on the underside of your roof deck, keeping the attic cooler in the summer and drier in the winter.

## 6. Hip & Ridge Caps

Available in numerous profiles, these accessories are used on the roof's hip and ridge lines for a distinctive finishing touch to your new roof.

NorthGate<sup>:</sup> CimateFlex<sup>:</sup> available in areas shown