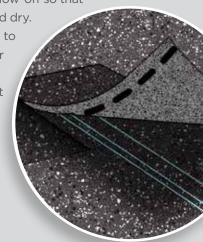

#### **Uplift Protection**

**Certa**Seal® is a fast-activating modified asphalt sealant with a 20-year record of proven performance. Designed to seal shingles together upon installation, it protects roofs from wind uplift and shingle blow-off so that

homes stay safe and dry. It's also engineered to remain flexible after installation, unlike harder sealants that can dry out and crack over time.