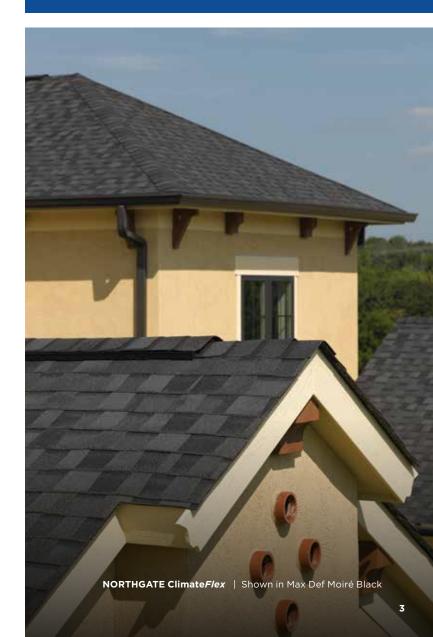

# ClimateF/ex®

Outstanding durability. Featuring the latest advances in polymer science, CertainTeed's ClimateFlex technology works at a molecular level to make shingles strong and pliable. The rubber-like qualities of the ClimateFlex asphalt formula provides each shingle with improved hail resistance, cold-weather flexibility, and granule adhesion. With NorthGate ClimateFlex, you give your home the curb appeal of designer roofing and the protective resilience of polymer-modified asphalt, all backed by CertainTeed's manufacturer warranty - the most comprehensive and valued warranty in the industry.