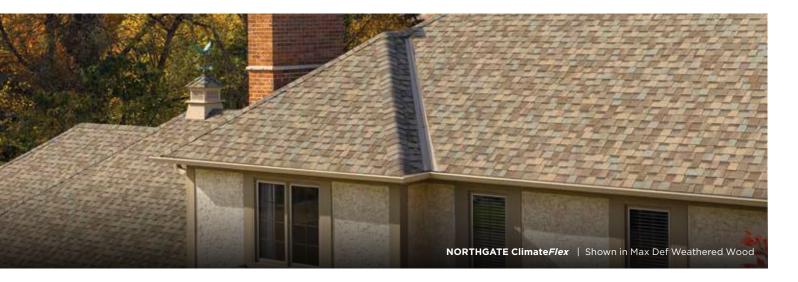

# ClimateF/ex®

Outstanding durability. Featuring the latest advances in polymer science, CertainTeed's ClimateFlex technology works at a molecular level to make shingles strong and pliable. The rubber-like qualities of the ClimateFlex asphalt formula provides each shingle with improved hail resistance, cold-weather flexibility, and granule adhesion. With NorthGate ClimateFlex, you give your home the curb appeal of designer roofing and the protective resilience of polymer-modified asphalt, all backed by CertainTeed's manufacturer warranty - the most comprehensive and valued warranty in the industry.