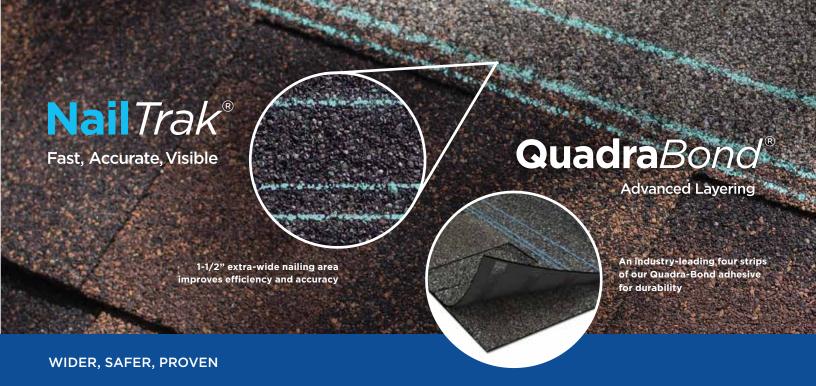

For more than fifteen years, contractors have used NailTrak to install shingles with speed, accuracy, and confidence. With a nailing area three times wider than that of a typical laminate shingle, NailTrak helps ensure each shingle is installed per manufacturer's specifications.

NorthGate ClimateFlex shingles also feature CertainTeed's specially formulated Quadra-Bond® adhesive, which laminates shingle layers at an industry-leading four points for superior resistance to delamination.

Together, our NailTrak and Quadra-Bond technologies deliver the strength and durability that gives homeowners greater peace of mind that their home and possessions are protected.