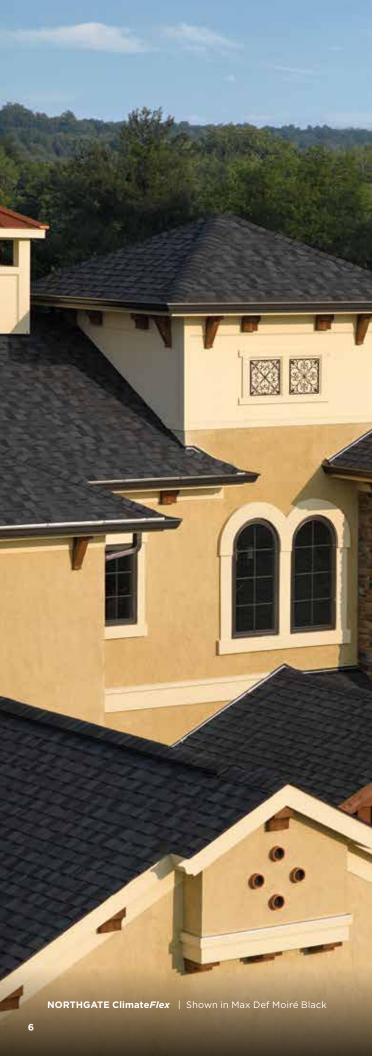

# Technology that protects the beauty of your roof and strengthens its performance.

# ClimateF/ex®

Outstanding durability. Featuring the latest advances in polymer science, CertainTeed's ClimateFlex technology works at a molecular level to make shingles strong and pliable. The rubber-like qualities of the ClimateFlex asphalt formula provides each shingle with improved hail resistance, cold-weather flexibility, and granule adhesion. With NorthGate ClimateFlex, you give your home the curb appeal of designer roofing and the protective resilience of polymer-modified asphalt, all backed by CertainTeed's manufacturer warranty - the most comprehensive and valued warranty in the industry.