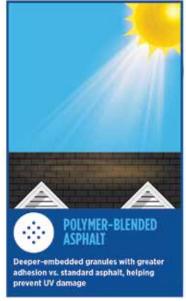

#### HELP MAINTAIN THE NATURAL BEAUTY OF YOUR ROOF

Those streaks you see on other roofs in your neighborhood? That's algae, and it's a common eyesore on roofing throughout North America.

CertainTeed's StreakFighter technology uses the natural anti-algae properties of copper-containing surface granules to help prevent algae from forming on shingles, reducing the need for costly and time-consuming algae cleaning and maintenance while helping your roof maintain its curb appeal for years to come.

## **Granule with Streak** *Fighter* **Technology**

Ceramic coating | Mineral core | Copper layer