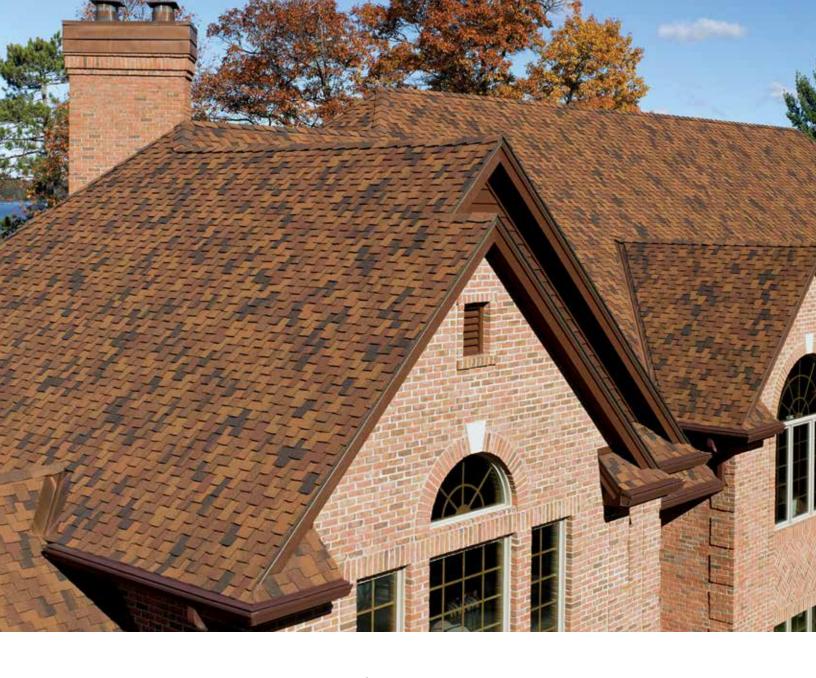

## PRESIDENTIAL SHAKE® TL COLOR PALETTE

Aged Bark Autumn Blend

Charcoal Black

- An intricate shingle design that creates an architecturally beautiful roof
- A rich color palette to enhance and complement any home exterior

Scan code for more information

Aged Bark

Autumn Blend