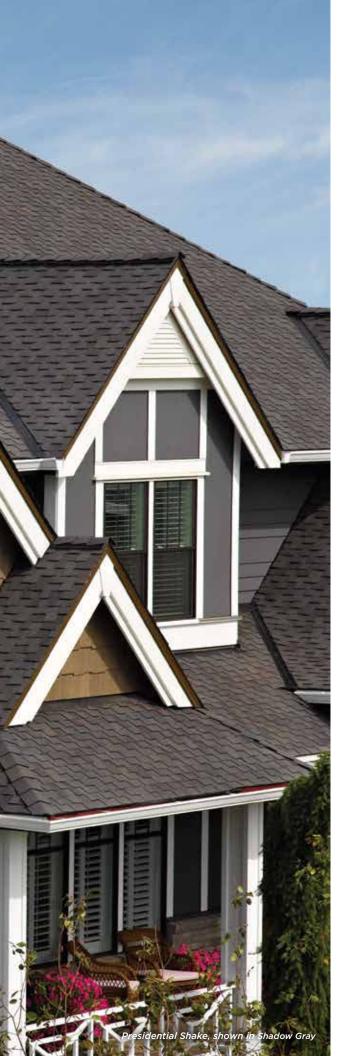

## PRESIDENTIAL SHAKE COLOR PALETTE

Classic Weathered Wood

Shadow Gray

### PRESIDENTIAL SHAKE®

The founding father of wood shake replicas, Presidential Shake established it all. The top tier performance of asphalt, the curb appeal of hand-split cedar shake roofing, and the unwavering quality of CertainTeed.