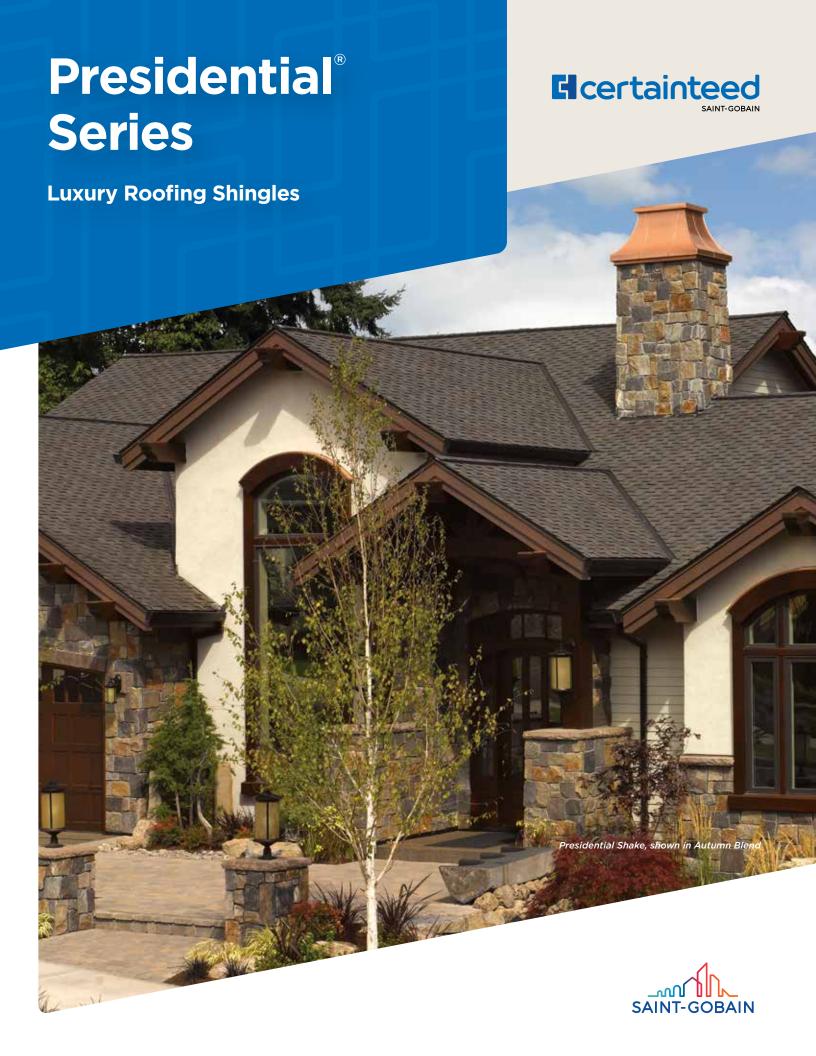

## Leadership Starts at the Top

When you're an innovator, people take notice. And when the first-of-its-kind becomes a top choice in the industry, the industry follows.

The Presidential Series is the original luxury shingle series created to replicate the appearance of hand-split cedar shakes in the form of premium roofing asphalt.

## EXECUTIVE STYLE IN A TRUE ORIGINAL

The shade, texture and rustic sculpted edges of each Presidential Series shingle combines to create a sophisticated design that stands far above the rest.

## THE LOOK OF WOOD, MINUS THE WORRY

Presidential Series shingles are less costly than cedar shakes, but the benefits don't end there. Unlike wood, these shingles will not rot, and offer the industry's highest fire resistance rating. Plus, with the ultimate in stain protection, CertainTeed's **Streak**Fighter technology uses the power of science to repel algae before it can take hold and spread. **Streak**Fighter's granular blend includes naturally algae-resistant copper to combat the ugly black streaking caused by algae and help your roof maintain its beauty for years to come.