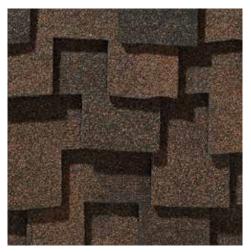

## PRESIDENTIAL SHAKE® TL COLOR PALETTE

Aged Bark Autumn Blend

Charcoal Black

- An intricate shingle design that creates an architecturally beautiful roof
- A rich color palette to enhance and complement any home exterior

Scan code for more information

Aged Bark

Autumn Blend