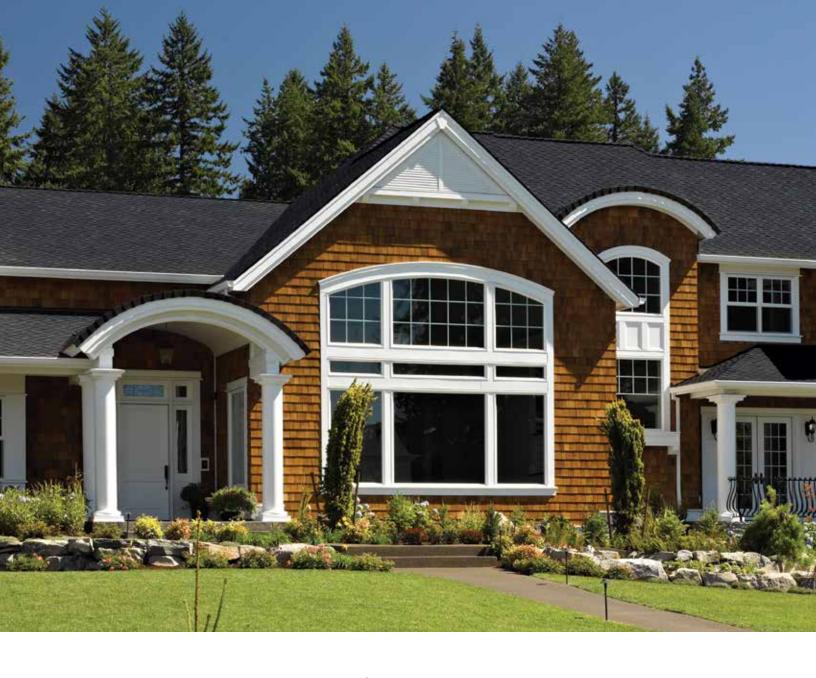

## EXECUTIVE STYLE IN A TRUE ORIGINAL

The shade, texture and rustic sculpted edges of each Presidential Series shingle combines to create a sophisticated design that stands far above the rest.

## THE LOOK OF WOOD, MINUS THE WORRY

Presidential Series shingles are less costly than cedar shakes, but the benefits don't end there. Unlike wood, these shingles will not rot, and offer the industry's highest fire resistance rating. Plus, with the ultimate in stain protection, CertainTeed's **Streak**Fighter technology uses the power of science to repel algae before it can take hold and spread. **Streak**Fighter's granular blend includes naturally algae-resistant copper to combat the ugly black streaking caused by algae and help your roof maintain its beauty for years to come.

### PRESIDENTIAL SHAKE®

The founding father of wood shake replicas, Presidential Shake established it all. The top tier performance of asphalt, the curb appeal of hand-split cedar shake roofing, and the unwavering quality of CertainTeed.