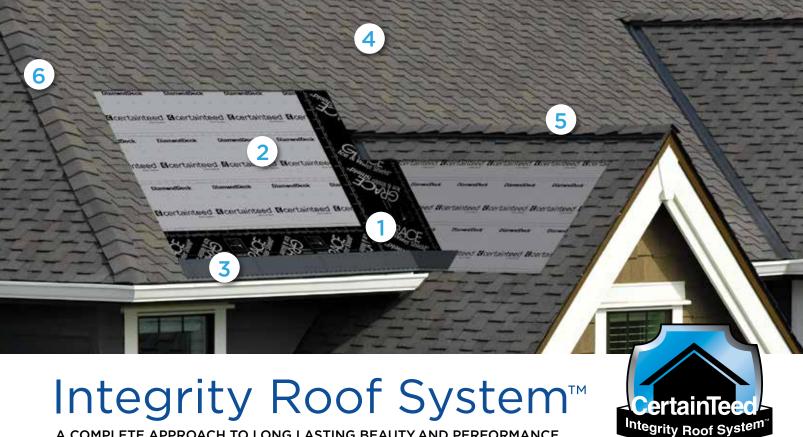

A COMPLETE APPROACH TO LONG LASTING BEAUTY AND PERFORMANCE

With as much care as you take in selecting the right contractor, choosing the right roof system is equally as important. A CertainTeed Integrity Roof System combines key elements that help ensure you have a well-built roof for long-lasting performance.

#### **OUR RECOMMENDATION FOR MAXIMUM PERFORMANCE\***

- Waterproofing Underlayment Grace Ice and Water Shield® Grace Ice and Water Shield® HT
- 2. Water-Resistant Underlayment DiamondDeck®
- 3. Starter Shingles Presidential Starter

- 4. Shingles Presidential Shake® TL Presidential Shake®
- 5. Ventilation CertainTeed® Ridge Vent CertainTeed® Rolled Ridge Vent CertainTeed® Intake Vent
- 6. Hip & Ridge Caps Cedar Crest®

\*There are other possible product combinations that create peace of mind and offer exceptional beauty. For a complete list of qualifying products, learn more at: