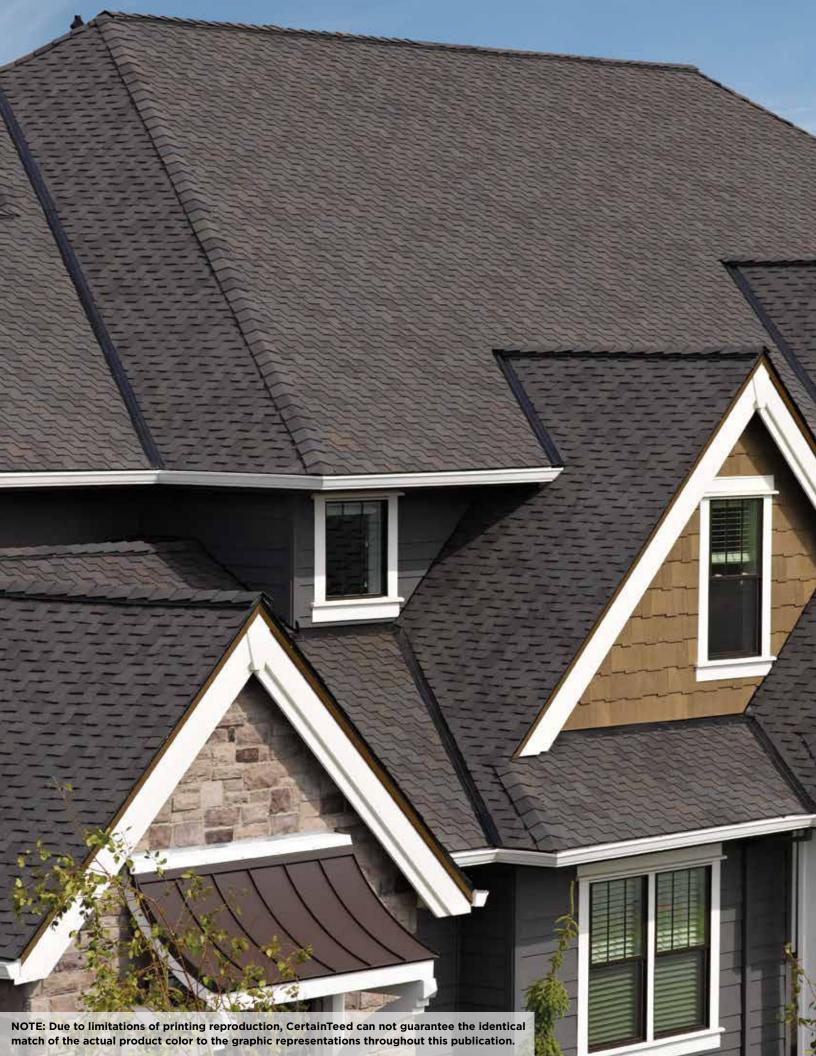

## PRESIDENTIAL SHAKE® TL

Luxurious performance that defines an industry. It doesn't come along often, but when you see it, you know it.

- The only three-layer shingle of its kind in the industry, with more asphalt for stronger protection against weathering and thermal shock.
- Sculpted tabs provide the unique, rustic beauty of hand-split cedar shake roofing
- A wealth of colors capable of achieving any design vision

## PRESIDENTIAL SHAKE COLOR PALETTE

Classic Weathered Wood

Shadow Gray