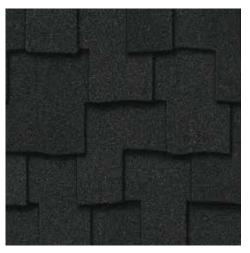

stronger protection against weathering and thermal shock.
- Sculpted tabs provide the unique, rustic beauty of hand-split cedar shake roofing
- A wealth of colors capable of achieving any design vision



Scan code for more information



Country Gray



Shadow Gray



## PRESIDENTIAL SHAKE COLOR PALETTE







Classic Weathered Wood



Shadow Gray



## Executive-Level Appeal

### PRESIDENTIAL SHAKE®

The founding father of wood shake replicas, Presidential Shake established it all. The top tier performance of asphalt, the curb appeal of hand-split cedar shake roofing, and the unwavering quality of CertainTeed.

- An intricate shingle design that creates an architecturally beautiful roof
- A rich color palette to enhance and complement any home exterior



Scan code for more information







Aged Bark



Autumn Blend

## Strength with Style

## PRESIDENTIAL SHAKE® TL

- Triple-layer protection
- Distinctive sculpted, rustic look
- Industry-best lifetime limited warranty

## PRESIDENTIAL SHAKE®

- Dual-layer, high performance
- Distinctive sculpted, rustic look
- Industry-best lifetime limited warranty



#### PRESIDENTIAL SHAKE TL

#### **SPECIFICATIONS**

- Three-piece laminated fiberglass-based construction for durability
- Distinctive sculpted, rustic look

CertainTeed products are tested to ensure the highest quality and comply with the following industry standards:

#### Fire Resistance:

- UL Class A
- UL certified to meet ASTM D3018 Type 1

#### Wind Resistance:

- UL certified to meet ASTM D3018 Type 1
- ASTM D3161 Class F

#### Tear Resistance:

- UL certified t