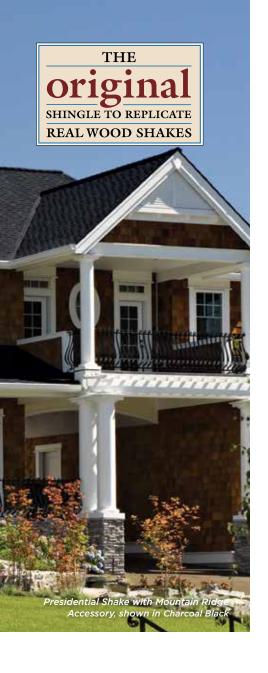

## Leadership Starts at the Top

When you're an innovator, people take notice. And when the first-of-its-kind becomes a top choice in the industry, the industry follows.

The Presidential Series is the original luxury shingle series created to replicate the appearance of hand-split cedar shakes in the form of premium roofing asphalt.

## Add a **Little Accent** to Your Roof

CertainTeed offers Mountain Ridge (shown), an accessory product used for capping hips and ridges (where available). It is the perfect finishing touch for your roof, offering blended color and high-profile design. CertainTeed also offers Cedar Crest accessory with a medium-profile design.