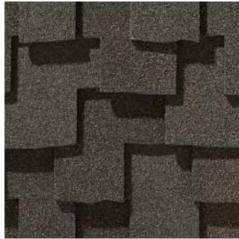

Scan code for more information

Country Gray

Shadow Gray

## PRESIDENTIAL SHAKE COLOR PALETTE

Classic Weathered Wood

Shadow Gray