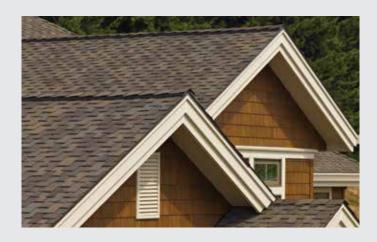

### PRESIDENTIAL SHAKE®

The founding father of wood shake replicas, Presidential Shake established it all. The top tier performance of asphalt, the curb appeal of hand-split cedar shake roofing, and the unwavering quality of CertainTeed.

- An intricate shingle design that creates an architecturally beautiful roof
- A rich color palette to enhance and complement any home exterior

Scan code for more information

Aged Bark

Autumn Blend