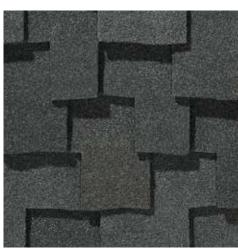

## PRESIDENTIAL SHAKE® TL COLOR PALETTE

Aged Bark Autumn Blend

Charcoal Black

## PRESIDENTIAL SHAKE COLOR PALETTE

Classic Weathered Wood

Shadow Gray