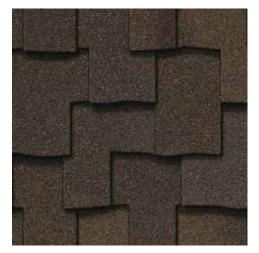

on against weathering and thermal shock.
- Sculpted tabs provide the unique, rustic beauty of hand-split cedar shake roofing
- A wealth of colors capable of achieving any design vision



Scan code for more information



Country Gray



Shadow Gray



## PRESIDENTIAL SHAKE COLOR PALETTE







Classic Weathered Wood



Shadow Gray



## Executive-Level Appeal

### PRESIDENTIAL SHAKE®

The founding father of wood shake replicas, Presidential Shake established it all. The top tier performance of asphalt, the curb appeal of hand-split cedar shake roofing, and the unwavering quality of CertainTeed.

- An intricate shingle design that creates an architecturally beautiful roof
- A rich color palette to enhance and complement any home exterior



Scan code for more information







Aged Bark



Autumn Blend

## Strength with Style

## PRESIDENTIAL SHAKE® TL

- Triple-layer protection
- Distinctive sculpted, rustic look
- Industry-best lifetime limited warranty

## PRESIDENTIAL SHAKE®

- Dual-layer, high performance
- Distinctive sculpted, rustic look
- Industry-best lifetime limited warranty



#### PRESIDENTIAL SHAKE TL

#### **SPECIFICATIONS**

- Three-piece laminated fiberglass-based construction for durability
- Distinctive sculpted, rustic look

CertainTeed products are tested to ensure the highest quality and comply with the following industry standards:

#### Fire Resistance:

- UL Class A
- UL certified to meet ASTM D3018 Type 1

#### Wind Resistance:

- UL certified to meet ASTM D3018 Type 1
- ASTM D3161 Class F

#### Tear Resistance:

- UL certified to meet ASTM D3462