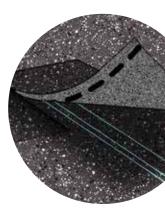

## **Streak**Fighter®

Algae Resistance

The ultimate in stain protection.

Those streaks you see on other roofs in your neighborhood? That's algae, and it's a common eyesore on roofing throughout North America. CertainTeed's **Streak**Fighter technology uses the power of science to repel algae before it can take hold and spread. **Streak**Fighter's granular blend includes naturally algae-resistant copper, helping your roof maintain its curb appeal and look beautiful for years to come.

## Granule with StreakFighter Technology

Ceramic coating \_

Copper layer

Mineral core ~

ve ve