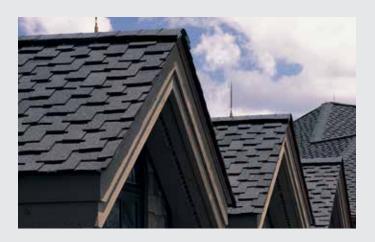

## EXECUTIVE STYLE IN A TRUE ORIGINAL

The shade, texture and rustic sculpted edges of each Presidential Series shingle combines to create a sophisticated design that stands far above the rest.

## THE LOOK OF WOOD, MINUS THE WORRY

Presidential Series shingles are less costly than cedar shakes, but the benefits don't end there. Unlike wood, these shingles will not rot, and offer the industry's highest fire resistance rating. Plus, with the ultimate in stain protection, CertainTeed's **Streak**Fighter technology uses the power of science to repel algae before it can take hold and spread. **Streak**Fighter's granular blend includes naturally algae-resistant copper to combat the ugly black streaking caused by algae and help your roof maintain its beauty for years to come.

## PRESIDENTIAL SHAKE® TL

Luxurious performance that defines an industry. It doesn't come along often, but when you see it, you know it.

- The only three-layer shingle of its kind in the industry, with more asphalt for stronger protection against weathering and thermal shock.
- Sculpted tabs provide the unique, rustic beauty of hand-split cedar shake roofing
- A wealth of colors capable of achieving any design vision