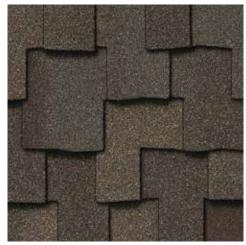

## PRESIDENTIAL SHAKE COLOR PALETTE

Classic Weathered Wood

Shadow Gray

- An intricate shingle design that creates an architecturally beautiful roof
- A rich color palette to enhance and complement any home exterior

Scan code for more information

Aged Bark

Autumn Blend