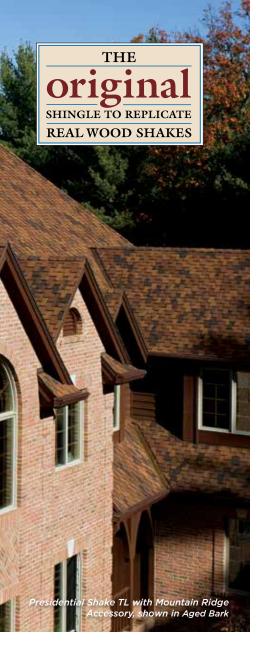

## Leadership Starts at the Top

When you're an innovator, people take notice. And when the first-of-its-kind becomes a top choice in the industry, the industry follows.

The Presidential Series is the original luxury shingle series created to replicate the appearance of hand-split cedar shakes in the form of premium roofing asphalt.

## EXECUTIVE STYLE IN A TRUE ORIGINAL

The shade, texture and rustic sculpted edges of each Presidential Series shingle combines to create a sophisticated design that stands far above the rest.