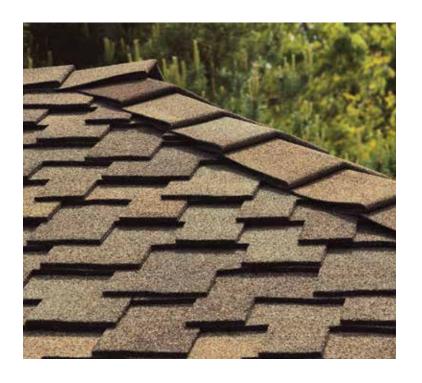

## EXECUTIVE STYLE IN A TRUE ORIGINAL

The shade, texture and rustic sculpted edges of each Presidential Series shingle combines to create a sophisticated design that stands far above the rest.

## PRESIDENTIAL SHAKE® TL

Luxurious performance that defines an industry. It doesn't come along often, but when you see it, you know it.

- The only three-layer shingle of its kind in the industry, with more asphalt for stronger protection against weathering and thermal shock.
- Sculpted tabs provide the unique, rustic beauty of hand-split cedar shake roofing
- A wealth of colors capable of achieving any design vision